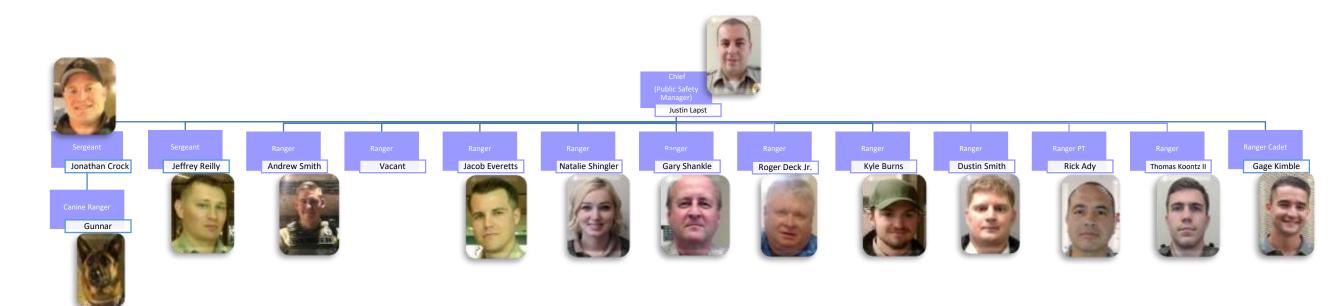

# STARK COUNTY PARK DISTRICT Management Team Updated: January 2021



#### STARK COUNTY PARK DISTRICT Administration Department (14 FT)



### STARK COUNTY PARK DISTRICT Education Department (8 FT, 5 PT, 18-20 Seasonals)



### STARK COUNTY PARK DISTRICT Public Safety Department (13 FT, 2 PT)



## STARK COUNTY PARK DISTRICT Operations Department Facilities Group (8 FT, 2 PT, 1 FT Temp)



## STARK COUNTY PARK DISTRICT Operations Department (2) Park and Trail Maintenance (8 FT, 3 FT Temps) and Construction Groups (7 FT)



#### STARK COUNTY PARK DISTRICT Natural Resources Department (8 FT, 3 PT, 9 Seasonals, 6 Interns)