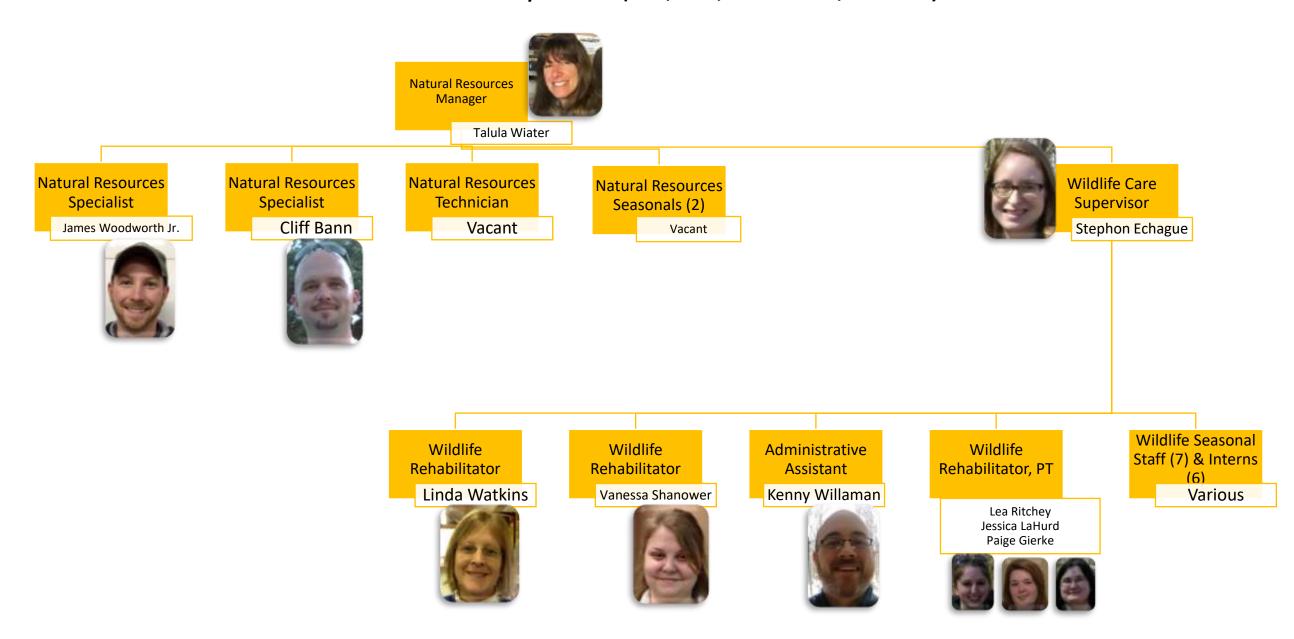

#### STARK COUNTY PARK DISTRICT Natural Resources Department (8 FT, 3 PT, 9 Seasonals, 6 Interns)