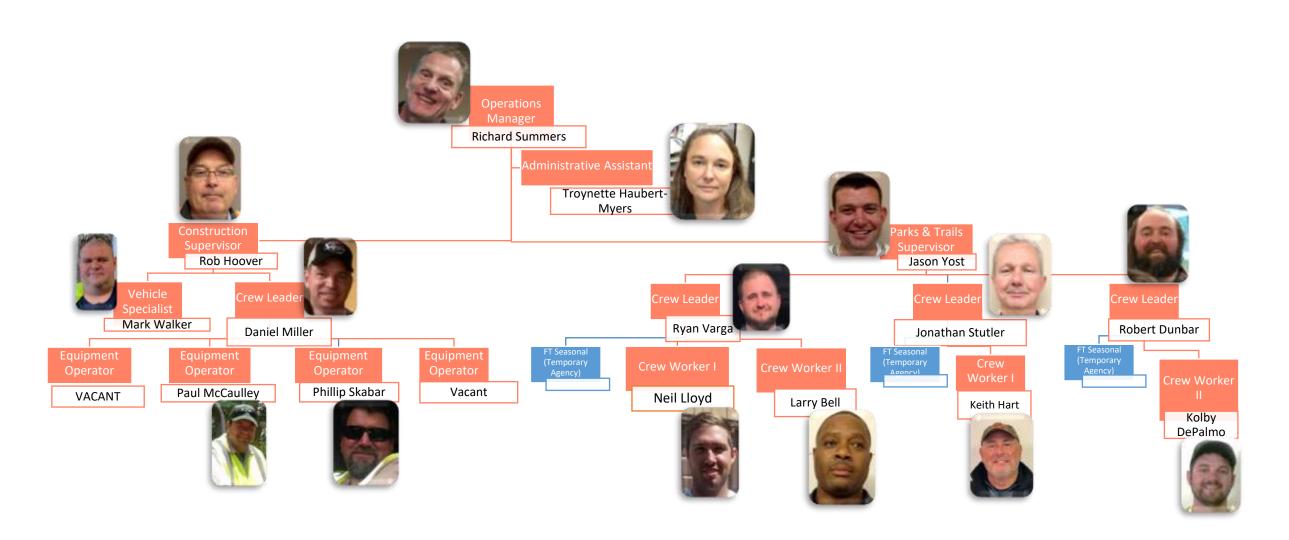

## STARK COUNTY PARK DISTRICT Operations Department (2) Park and Trail Maintenance (8 FT, 3 FT Temps) and Construction Groups (7 FT)