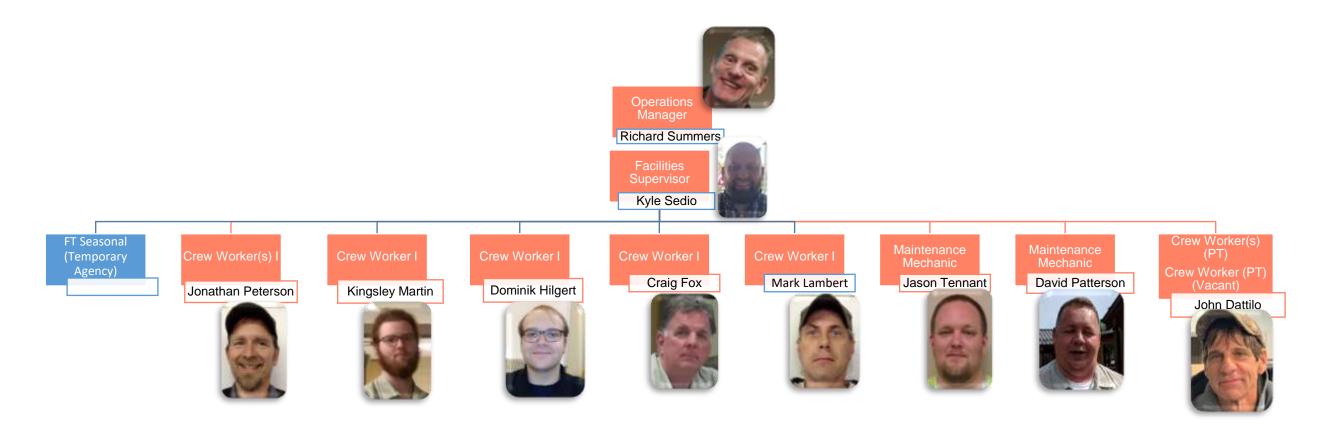

## STARK COUNTY PARK DISTRICT Operations Department Facilities Group (8 FT, 2 PT, 1 FT Temp)