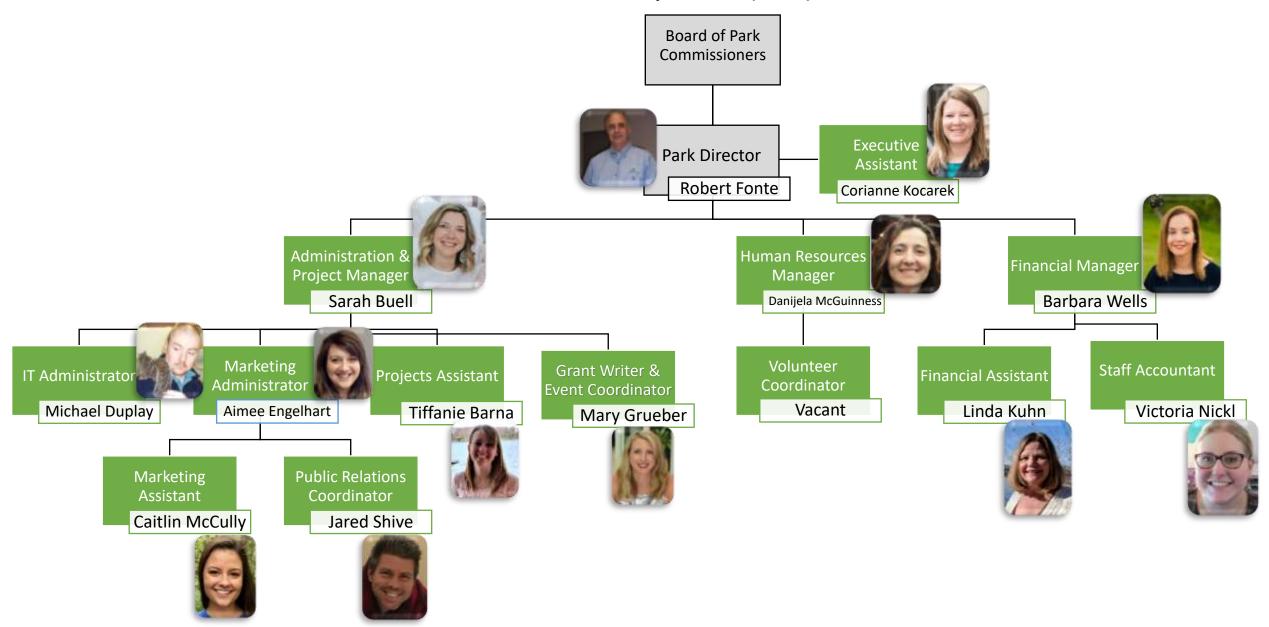

# STARK COUNTY PARK DISTRICT Management Team Updated: January 2021



#### STARK COUNTY PARK DISTRICT Administration Department (14 FT)



### STARK COUNTY PARK DISTRICT Education Department (8 FT, 5 PT, 18-20 Seasonals)



### STARK COUNTY PARK DISTRICT Public Safety Department (13 FT, 2 PT)



## STARK COUNTY PARK DISTRICT Operations Department Facilities Group (8 FT, 2 PT, 1 FT Temp)



## STARK COUNTY PARK DISTRICT Operations Department (2) Park and Trail Maintenance (8 FT, 3 FT Temps) and Construction Groups (7 FT)



#### STARK COUNTY PARK DISTRICT Natural Resources Department (8 FT, 3 PT, 9 Seasonals, 6 Interns)