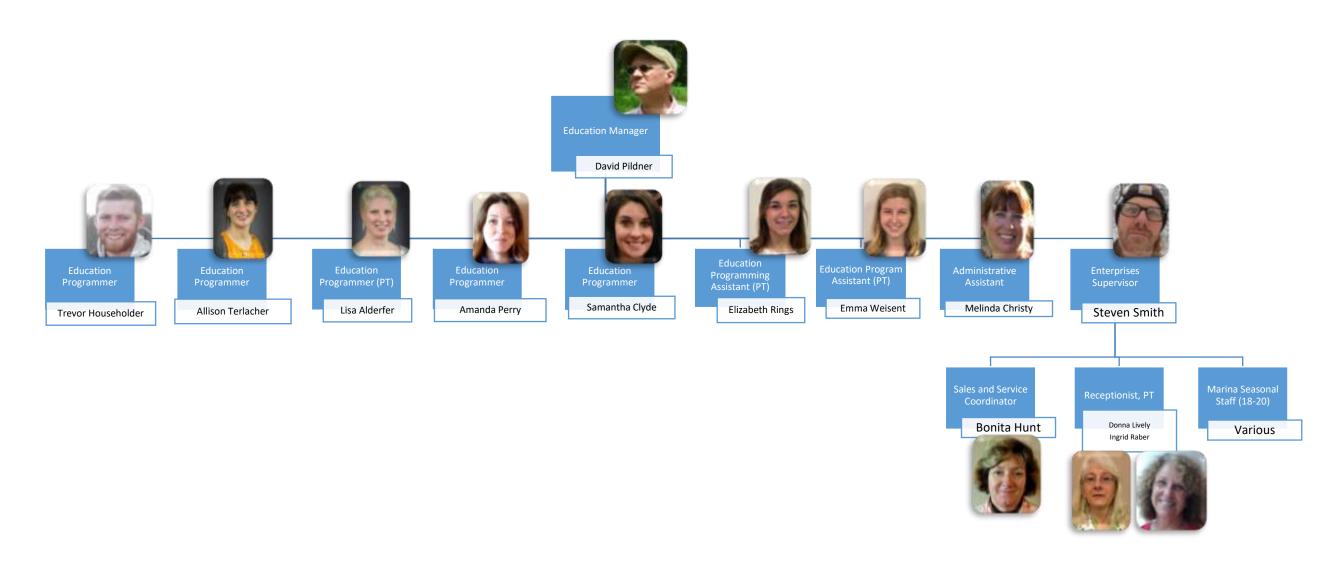

### STARK COUNTY PARK DISTRICT Education Department (8 FT, 5 PT, 18-20 Seasonals)