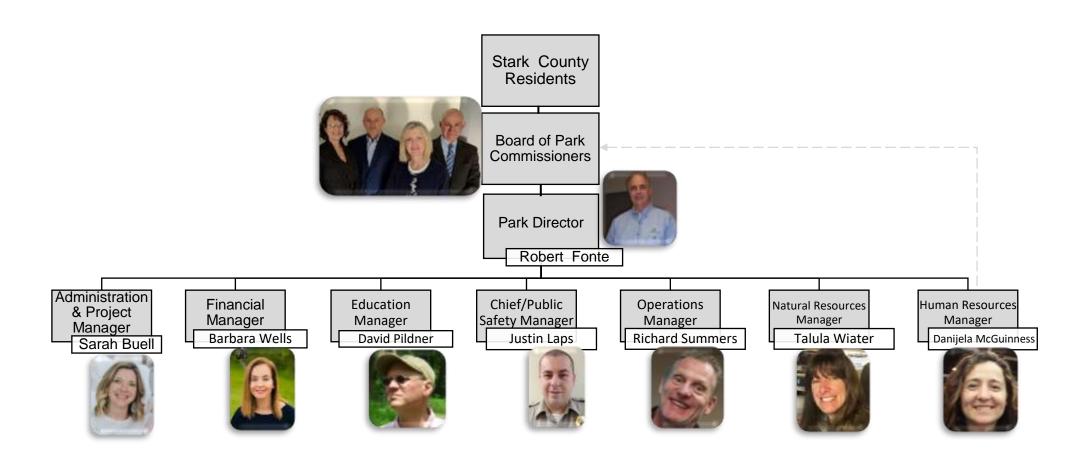

# STARK COUNTY PARK DISTRICT Management Team Updated: January 2021



#### STARK COUNTY PARK DISTRICT Administration Department (14 FT)



### STARK COUNTY PARK DISTRICT Education Department (8 FT, 5 PT, 18-20 Seasonals)



### STARK COUNTY PARK DISTRICT Public Safety Department (13 FT, 2 PT)



## STARK COUNTY PARK DISTRICT Operations Department Facilities Group (8 FT, 2 PT, 1 FT Temp)



## STARK COUNTY PARK DISTRICT Operations Department (2) Park and Trail Maintenance (8 FT, 3 FT Temps) and Construction Groups (7 FT)



#### STARK COUNTY PARK DISTRICT Natural Resources Department (8 FT, 3 PT, 9 Seasonals, 6 Interns)