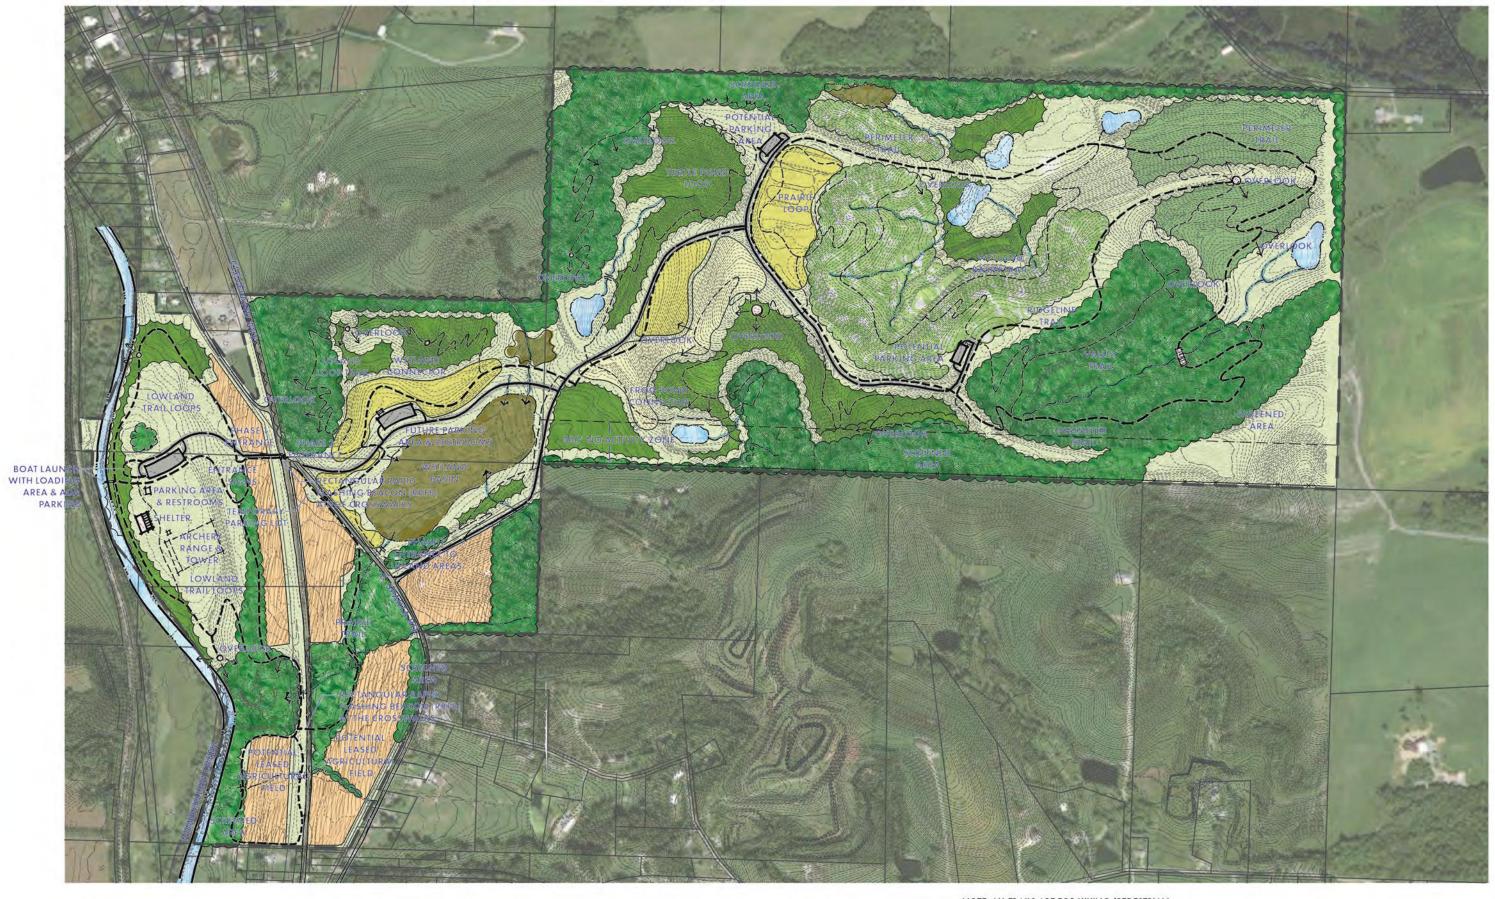

de a part of this Agreement and the terms thereof are incorporated into this Agreement by reference

### Signatures on the following page

| Signed as of this       | day of                | , 2023               |   |
|-------------------------|-----------------------|----------------------|---|
| STARK COUNTY PA         | ARK DISTRICT          | CITY OF CANTON       |   |
| Ву:                     |                       | By:                  | - |
| CANTON BOARD C          | OF PARK COMMISS       | IONERS               |   |
| Ву:                     |                       |                      |   |
| Approved as to legal to | form and sufficiency: | Approved as to Form: |   |
| William F. Morris       | unty Park District    | Jason P. Reese       |   |

### EXHIBIT A Concept Plan







- 1.8 M DRIVE LANE (PAVED 24' WIDE)
  6.3 M PRIMARY TRAIL (STONE SURFACE 10' WIDE)
  5.6.7 M SECONDARY TRAIL (NATURAL SURFACE 6' WIDE)
  CROSSINGS

|                       | CAPITAL PROJECT LI                                                                                                            | ST AND BUDGET                                                                                                                                      |                            |                   |                 |                         |                     |               |                       |                |                    |                    |             |              |    | 9_A         |
|-----------------------|--------------------------------------------------------