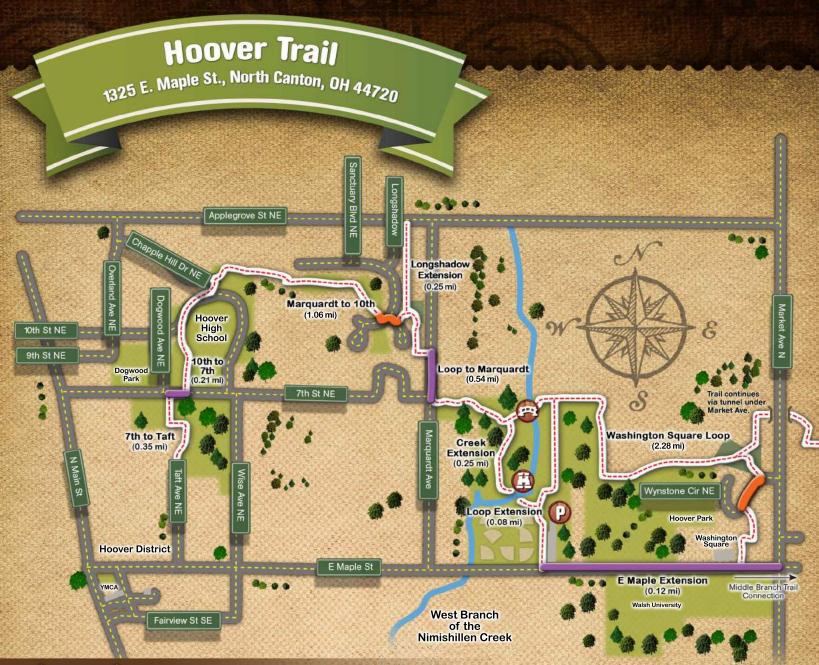

## Legend

Biking

Parking

Hiking/ **On Road** 

Wildlife Bridge Observation

**Trail Mileage** Washington Square Loop - 2.28 miles

Washington Square Loop to Marguardt Ave. - 0.54 mile Marquardt Ave to 10th St. - 1.06 miles Longshadow Extension - 0.25 mile Sanctuary Grande to Applegrove St. - 0.20 mile 10th St. to 7th St. - 0.21 mile 7th St. to Taft - 0.36 mile Creek Extension - 0.25 mile Loop Extension - 0.08 mile E. Maple Extension - 0.12 mile

## Total Mileage - 5.35

## Activities **Bird Watching**

STARK

Hoover Trail - The limestone and asphalt trail surface include slopes which exceed 5%. Trail connections in neighborhoods include sidewalk and on-road segments.

Parking and restrooms are available along the trail, but are owned and maintained by partner agencies.

PARK

On-Duty Park Ranger 330.353.2377

Hours: Sunrise to Sunset